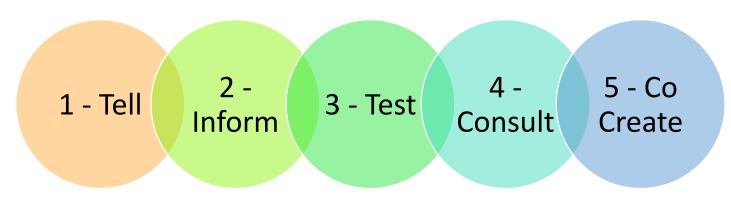

- (1) **Tell**: Leader simply makes the decision and announces it.
- (2) **Inform**: Leader announces decision, gives rationale and facts to build support.
- (3) **Test**: Leader announces a decision, invites other's suggestions or asks for their support during a trial period; re-evaluates and makes final decision.
- (4) **Consult**: Leader presents a problem, solicits their reactions to their own ideas, and incorporates other's ideas, suggestions and advice; may override advice, however when making final decision.
- (5) **Co-Create**: Following well-understood rules for consensus decision making, leader presents the problem with available information, defines limits, and *may* participate with the group to jointly produce a final decision.